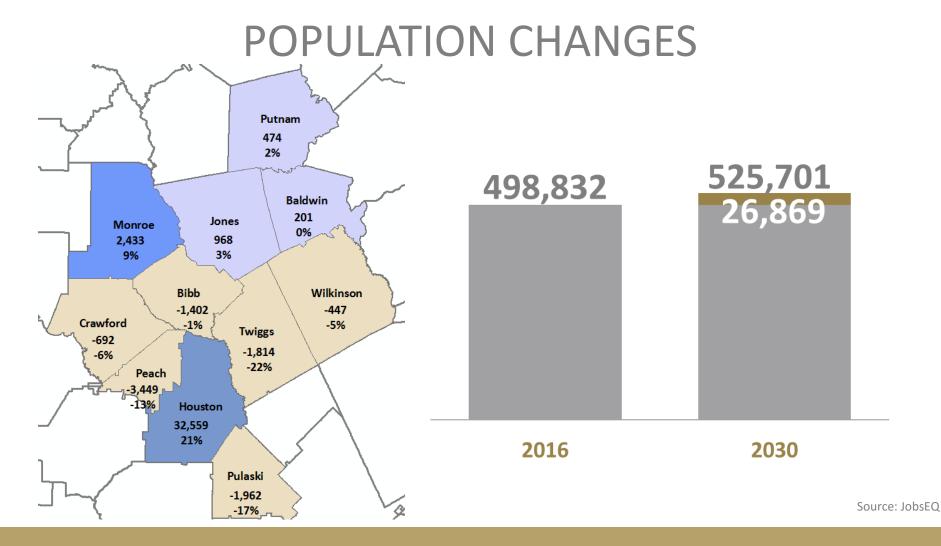

## POPULATION CHANGES BY COUNTY

|           |         |         | Change |      |  |
|-----------|---------|---------|--------|------|--|
| County    | 2016    | 2030    | #      | %    |  |
| Houston   | 153,739 | 186,298 | 32,559 | 21%  |  |
| Monroe    | 27,441  | 29,874  | 2,433  | 9%   |  |
| Jones     | 28,944  | 29,912  | 968    | 3%   |  |
| Putnam    | 21,325  | 21,799  | 474    | 2%   |  |
| Baldwin   | 45,982  | 46,183  | 201    | 0%   |  |
| Wilkinson | 9,285   | 8,838   | -447   | -5%  |  |
| Crawford  | 12,323  | 11,631  | -692   | -6%  |  |
| Bibb      | 153,974 | 152,572 | -1,402 | -1%  |  |
| Twiggs    | 8,097   | 6,283   | -1,814 | -22% |  |
| Pulaski   | 11,217  | 9,255   | -1,962 | -17% |  |
| Peach     | 26,505  | 23,056  | -3,449 | -13% |  |
| Total     | 498,832 | 525,701 | 26,869 | 5%   |  |