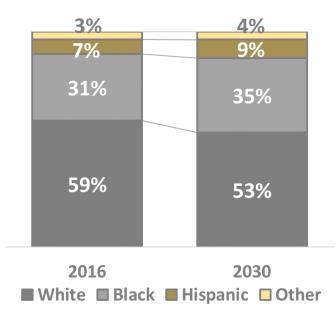

## DEMOGRAPHIC CHANGE

\*\*\*\*

Population By Race

Source: JobsEQ, Woods & Poole Economics