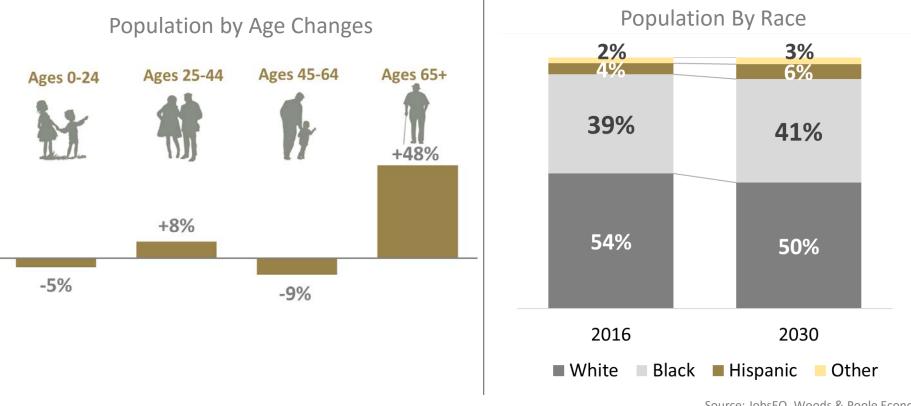

|
|-----------|---------|---------|--------|------|--|
| County    | 2016    | 2030    | #      | %    |  |
| Houston   | 153,739 | 186,298 | 32,559 | 21%  |  |
| Monroe    | 27,441  | 29,874  | 2,433  | 9%   |  |
| Jones     | 28,944  | 29,912  | 968    | 3%   |  |
| Putnam    | 21,325  | 21,799  | 474    | 2%   |  |
| Baldwin   | 45,982  | 46,183  | 201    | 0%   |  |
| Wilkinson | 9,285   | 8,838   | -447   | -5%  |  |
| Crawford  | 12,323  | 11,631  | -692   | -6%  |  |
| Bibb      | 153,974 | 152,572 | -1,402 | -1%  |  |
| Twiggs    | 8,097   | 6,283   | -1,814 | -22% |  |
| Pulaski   | 11,217  | 9,255   | -1,962 | -17% |  |
| Peach     | 26,505  | 23,056  | -3,449 | -13% |  |
| Total     | 498,832 | 525,701 | 26,869 | 5%   |  |

Source: JobsEQ



\*\*\*\*\*



# DEMOGRAPHIC CHANGE



\*\*\*\*\*

Source: JobsEQ, Woods & Poole Economics



## INDUSTRY OUTLOOK

| JOBS 2025                     |                |                                               | TOP GROWING<br>INDUSTRY SECTORS |                                   |                                     |
|-------------------------------|----------------|-----------------------------------------------|---------------------------------|-----------------------------------|-------------------------------------|
| 250,000                       | <u>206,156</u> | 212,390<br>New 6,241<br>Replacement<br>50,646 | Jo                              | HEALTH CARE                       | +4,386 JOBS<br>+13%                 |
| 200,000<br>150,000<br>100,000 |                |                                               | ~~