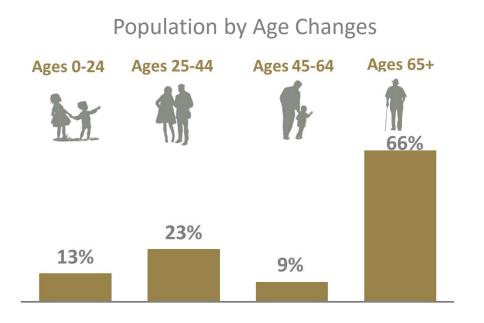

---|---------------------------------|-----------------------------------|-------------------------------------|
| 250,000                       | <u>206,156</u> | 212,390<br>New 6,241<br>Replacement<br>50,646 | Jo                              | HEALTH CARE                       | +4,386 JOBS<br>+13%                 |
| 200,000<br>150,000<br>100,000 |                |                                               | ~~                              | PROFESSIONAL,<br>SCIENTIFIC, TECH | +960 JOBS<br>+11%                   |
| 50,000<br>0                   | 2015           | 2025                                          | J<br>X                          | CONSTRUCTION                      | +853 JOBS<br>+11%<br>Source: JobsEQ |

#### HOUSTON COUNTY



#### \*\*\*\*\*



## DEMOGRAPHIC CHANGE



\*\*\*\*

Population By Race



Source: JobsEQ, Woods & Poole Economics



## INDUSTRY OUTLOOK

| JOBS 2025                            |               |                       | TOP GROWING<br>INDUSTRY SECTORS |                                   |                                     |
|--------------------------------------|---------------|-----------------------|---------------------------------|-----------------------------------|-------------------------------------|
| 80,000<br>70,000<br>60,000           | <u>61,487</u> | 67,988<br>New 6,501   | Jo                              | HEALTH CARE                       | +1,487 JOBS<br>+20%                 |
| 50,000<br>40,000<br>30,000<br>20,000 |               | Replacement<br>15,640 | ~~                              | PROFESSIONAL,<br>SCI